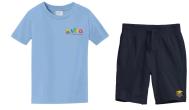

## Unisex P.E uniform

Navy Blue drawstring shorts with logo and blue t-shirt with logo