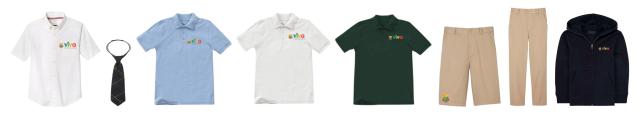

#### Boys

Pre-K4 Top: Button up white shirt with plaid tie Top: Short sleeve polo in white, blue, or green with logo Shorts/Pants: Khaki shorts or pants with logo Sweater: Navy sweater with logo Shoes: Black or white velcro closed-toe shoes