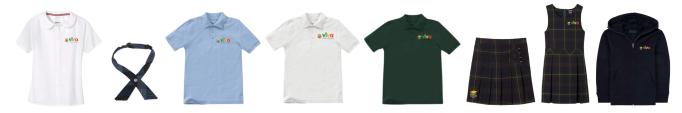

#### Girls

Pre-K4 Top: Button up white shirt with plaid cross tie Top: Short sleeve polo in white, blue, or green with logo Skirt: Plaid skirt with logo Dress: Plaid dress with logo Sweater: Navy sweater with logo Shoes: Black or white velcro closed-toe shoes